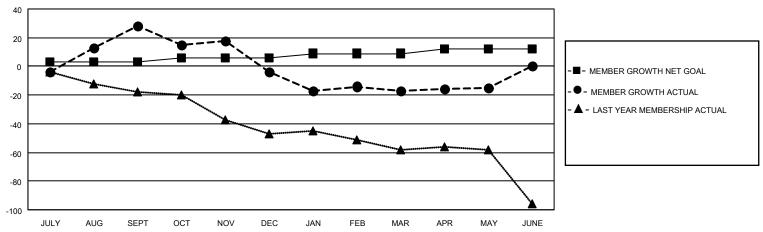

## GOALS AND ACTUAL MEMBERS CUMULATIVE

| DROPPED CLUBS: 1 |     | 37 CLUBS OF 61 ADDED 1 OR<br>MORE NEW MEMBERS | GENDER DISTRIBUTION                 |                                |  |
|------------------|-----|-----------------------------------------------|-------------------------------------|--------------------------------|--|
|                  |     | INONE NEW MEMBERS                             | MALE<br>FEMALE                      | 1,318 (74.80%)<br>444 (25.20%) |  |
| DROPPED MEMBERS  |     |                                               | NON BINARY PREFER NOT TO ANSWER     | 0 (0.00%)<br>0 (0.00%)         |  |
| DECEASED         | 40  |                                               | FREFER NOT TO ANSWER                | 0 (0.0070)                     |  |
| CLUB CANCELLED   | 6   | CLICK HERE FOR CUMULATIVE                     | TOTAL FAMILY UNIT MEMBERS           | 3 279                          |  |
| OTHER            | 99  | MEMBERSHIP DATA                               |                                     |                                |  |
| TOTAL            | 145 |                                               | FAMILY MEMBERS PAYING HALF DUES 141 |                                |  |
|                  |     |                                               |                                     |                                |  |